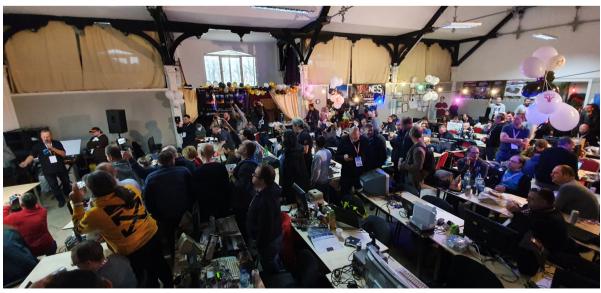

in my scene activities back in year 2000 - It was a rescue to keep the great tradition of events taking place at Easter in Germany (there was no prospect for another great edition of Error in Line in Dresden.) Somehow things went the other way. After the rather long break we met again in 2004, and since 2010 we have been meeting constantly until 2014.

In 2016 I've picked up the gauntlet once again, being conscious of how many things we have achieved together. Integration of the international Atari community from the Atari 2600 to the Jaguar on such a huge scale seemed to be a rather impossible thing beforehand. Now after a few years we are one big happy Family!

For this reason, I've decided to continue my "Silly Venture" adventure :)

## HERE ARE SOME PHOTOS OF THE PREVIOUS EDITIONS: